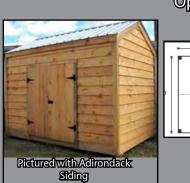

## Call Toll-Free: (866) 297-3760

The New Yorker design was derived from our Vermonter design. Like the Vermonter, this building is your basic outdoor storage shed. The 5 ft. double doors have been moved to the bearing wall and the overall height has been raised to allow for this change. The shed is perfect to fit your storage needs and cure the over flowing garage.

This outbuilding's 5'0" double doors are large enough to fit a riding lawn mower, ATV, or a couple motorcycles. The versatile shed has been used in many ways from general storage to a play house or turned into a great little potting shed tucked away by the garden.

No Plywood is used in the New Yorker. It is built the same way they have been for centuries with native Vermont Lumber. Available in Option A with the double doors on the 20' bearing wall and in Option B with the double doors on the 8' gable end.