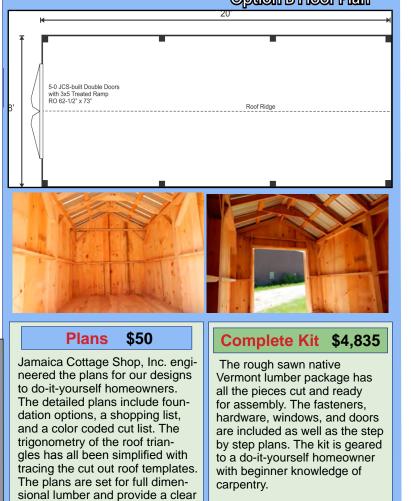

Walls: 4x4 Post & Beam Wall Framing

1x6 Rough Sawn Hemlock Exposed Collar Ties Wall Heights: 86"

**Doors:** Double 5'-0" JCS-built rough sawn Pine Doors with 3x5 Treated Ramp

**Roof:** 2x4 rough sawn Hemlock Rafters; 24" on center 5/12 Gable Roof Pitch

## Option A Floor Plan

Jamaica Cottage Shop, Inc. 170 Winhall Station Rd, S Londonderry, VT 05155 ©2015 Jamaica Cottage Shop • Worldwide Rights Reserved

step-by-step path.