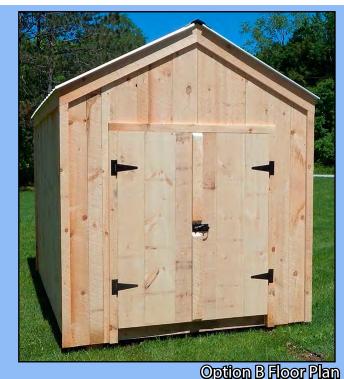

No Plywood is used in the New Yorker. It is built the same way they have been for centuries with native Vermont Lumber. Available in Option A with the double doors on the 20' bearing wall and in Option B with the double doors on the 8' gable end.

Walls: 4x4 Post & Beam Wall Framing

1x6 Rough Sawn Hemlock Exposed Collar Ties Wall Heights: 86"

**Doors:** Double 5'-0" JCS-built rough sawn Pine Doors with 3x5 Treated Ramp

**Roof:** 2x4 rough sawn Hemlock Rafters; 24" on center 5/12 Gable Roof Pitch